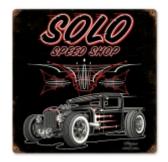

## o, WA 98370 5522 net

HotShirtsOnline - B & amp; B Custom T's

**B&B** Custom T's

**SOLO Speed Shop Hauler Sign** 

## Price per Unit (piece): Call for Pricing

**SOLO Speed Shop Hauler Sign - 12" x 12" square**. The quality is outstanding, using heavy gauge metal, rounded corners, reinforced rivet hole for hanging, and an exclusive process to reveal rust and patina like a vintage sign should look! These are NOT flimsy, overseas made, cheap signs, but made right here in the USA by our exclusive supplier. These come shrink wrapped for protection and boxed carefully.

This little Speed Shop, located "Way Up In The Valley" - is a one stop shop for all your Traditional Hot Rod needs. Every shop has it's hauler, and this is the truck that gets the goodies, speed parts and PBR. This design features a very cool traditional Model A Ford truck; chopped & channeled, black swede, magnesium Americans, wide whites, and a set of custom scallops to really set it off.