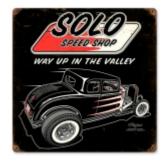

## Price per Unit (piece): Call for Pricing

**SOLO Speed Shop 1932 Ford Sign - 12" x 12" square**. The quality is outstanding, using heavy gauge metal, rounded corners, reinforced rivet hole for hanging, and an exclusive process to reveal rust and patina like a vintage sign should look! These are NOT flimsy, overseas made, cheap signs, but made right here in the USA by our exclusive supplier. These come shrink wrapped for protection and boxed carefully.

This little Speed Shop, located "Way Up In The Valley" - is a one stop shop for all your Traditional Hot Rod needs. One of the shop's most famous cars is this '32 Ford 5-window coupe. With the traditional chop, lakes-style headers, Chrome reverse on wide whites, and traditional scallop paint job, it's an unforgettable reminder that Old School Rods are still cool and alive and well.