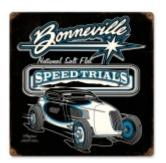

## tive Enthusiast

o, WA 98370 5522

net

HotShirtsOnline - B & Custom T's

B&B Custom T's

**SOLO Speed Shop Bonneville Sign** 

Price per Unit (piece): Call for Pricing

**SOLO Speed Shop Bonneville Sign - 12" x 12" square**. The quality is outstanding, using heavy gauge metal, rounded corners, reinforced rivet hole for hanging, and an exclusive process to reveal rust and patina like a vintage sign should look! These are NOT flimsy, overseas made, cheap signs, but made right here in the USA by our exclusive supplier. These come shrink wrapped for protection and boxed carefully.

This design celebrates the worlds fastest racetrack, the Bonneville Salt Flats and SOLO Speed Shop's rendition of a chopped and channeled '34 Ford racer.

**Vendor Information**