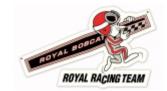

## tive Enthusiast

o, WA 98370 5522 net

HotShirtsOnline - B & Custom T's

B&B Custom T's

**Royal Racing Team Die Cut Sign** 

## Price per Unit (piece): Call for Pricing

Ace Wilson's Royal Pontiac Racing Team Sign - 20" x 12". The quality is outstanding, using heavy gauge metal, rounded corners, reinforced rivet hole for hanging, and an exclusive process to reveal rust and patina like a vintage sign should look! These are NOT flimsy, overseas made, cheap signs, but made right here in the USA by our exclusive supplier. These come shrink wrapped for protection and boxed carefully.

These signs are based on the original water transfer decal logos that were the rage in the '60's & now painstakingly recreated into these vintage signs that have the look of being 40+ years old!.

**Vendor Information**