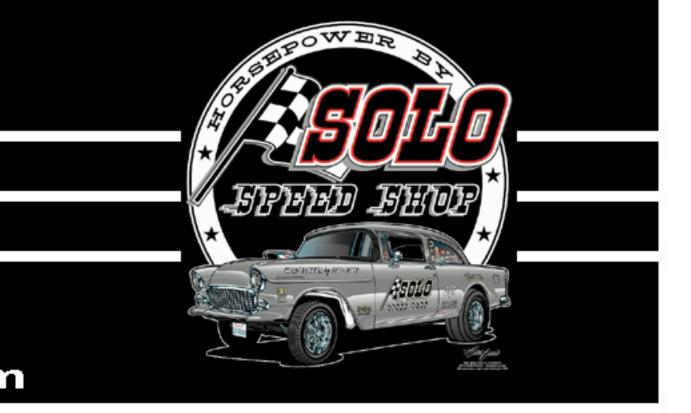

## o, WA 98370 5522 net

HotShirtsOnline - B & amp; B Custom T's

**B&B** Custom T's

**Speedsville Engineered Die Cut Sign** 

## Price per Unit (piece): Call for Pricing

**Speedsville Engineered Sign - 30" x 11"**. The quality is outstanding, using heavy gauge metal, rounded corners, reinforced rivet hole for hanging, and an exclusive process to reveal rust and patina like a vintage sign should look! These are NOT flimsy, overseas made, cheap signs, but made right here in the USA by our exclusive supplier. These come shrink wrapped for protection and boxed carefully.